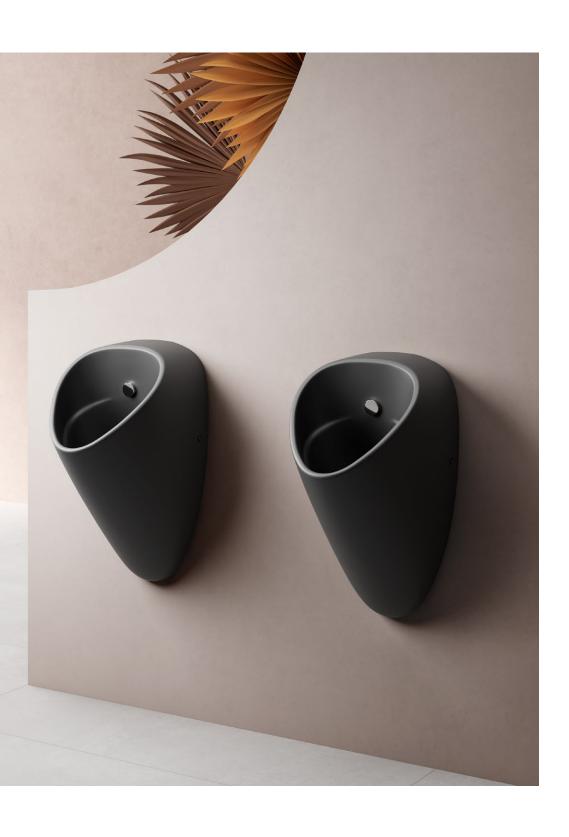

To strengthen the seamless harmony, the seat cover's hinge colour can be matched with your faucets colours.

Plural's new generation urinals, with their compact and unique form, add a subtle style to bathrooms.

Offered in standard and mono block versions, these urinals also present perfect options for public sanitary environments.