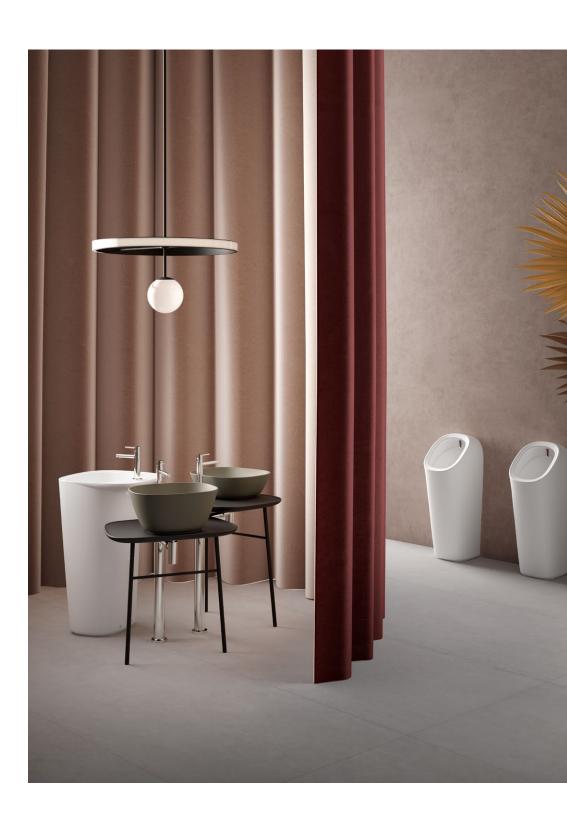

# Floating elements

Plural washbasins float off the wall and can be positioned in unprecedented locations, even in the middle of the room.

Plural

## **Elegant furniture**

Plural presents attractive, light looking, yet solidly strong furniture with black graphic legs, with the wood countertop creating an exquisite centerpiece to any bathroom. It may be hard to resist the warmth, texture and authenticity of solid wood, but the collection also offers a compelling set of ceramic countertops in an innovative array of colours.

## Leading innovation

Innovative and technologically advanced three syphon solutions conceal the untidy look of pipes and allow the mounting of washbasins in any part of the room. One allows the ceramic basins to be placed at various angles as an alternative to conventional positioning by the wall, encouraging users to face each other and engage with their surroundings.