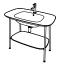

# Floating elements

Plural washbasins float off the wall and can be positioned in unprecedented locations, even in the middle of the room.

Plural

## **Elegant furniture**

Plural presents attractive, light looking, yet solidly strong furniture with black graphic legs, with the wood countertop creating an exquisite centerpiece to any bathroom. It may be hard to resist the warmth, texture and authenticity of solid wood, but the collection also offers a compelling set of ceramic countertops in an innovative array of colours.

## Leading innovation

Innovative and technologically advanced three syphon solutions conceal the untidy look of pipes and allow the mounting of washbasins in any part of the room. One allows the ceramic basins to be placed at various angles as an alternative to conventional positioning by the wall, encouraging users to face each other and engage with their surroundings.

## Washbasin Units

Washbasin Unit with Vanity 100 cm

Free Standing/Wall-hung Washbasin Unit Low 68,5 cm

Free Standing/Wall-hung Washbasin Unit High 68,5 cm

Big Counter 161,5 cm

Ceramic Counter 103 cm