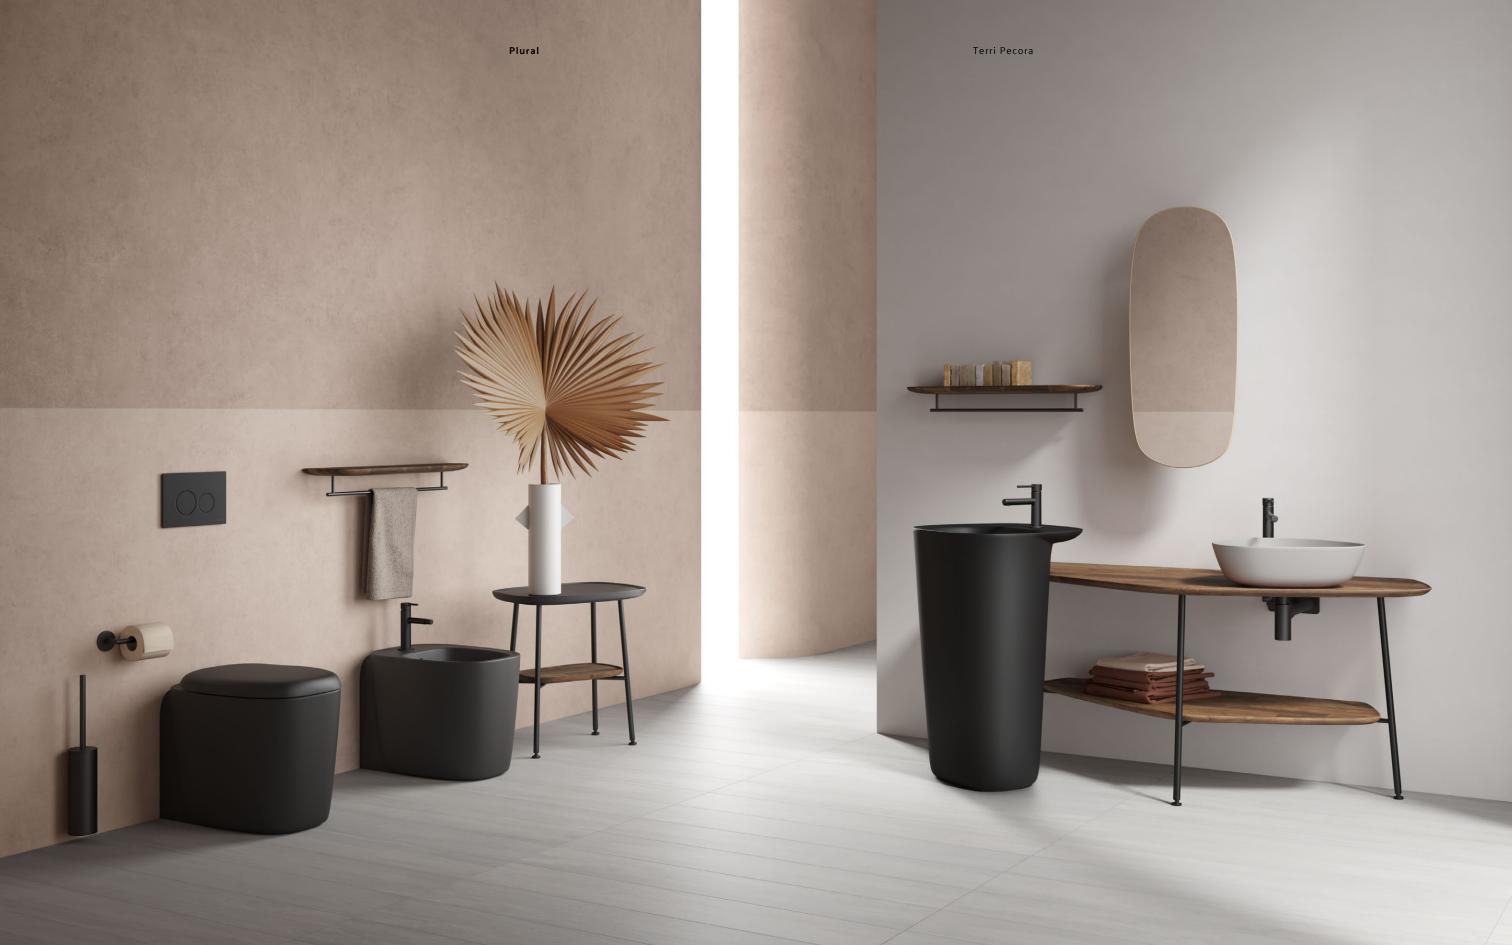

## **Elegant furniture**

Plural presents attractive, light looking, yet solidly strong furniture with black graphic legs, with the wood countertop creating an exquisite centerpiece to any bathroom. It may be hard to resist the warmth, texture and authenticity of solid wood, but the collection also offers a compelling set of ceramic countertops in an innovative array of colours.

# **Sharing** mirrors

Plural's wall-hanging mirror rotates and moves in all directions, also presenting the option to mount vertically or horizontally.

## Seamless design

Plural offers single WC pans with a unique design.

Their in-wall tank and mounting hardware are completely concealed for a clean, seamless look and blend beautifully with any bathroom decor.