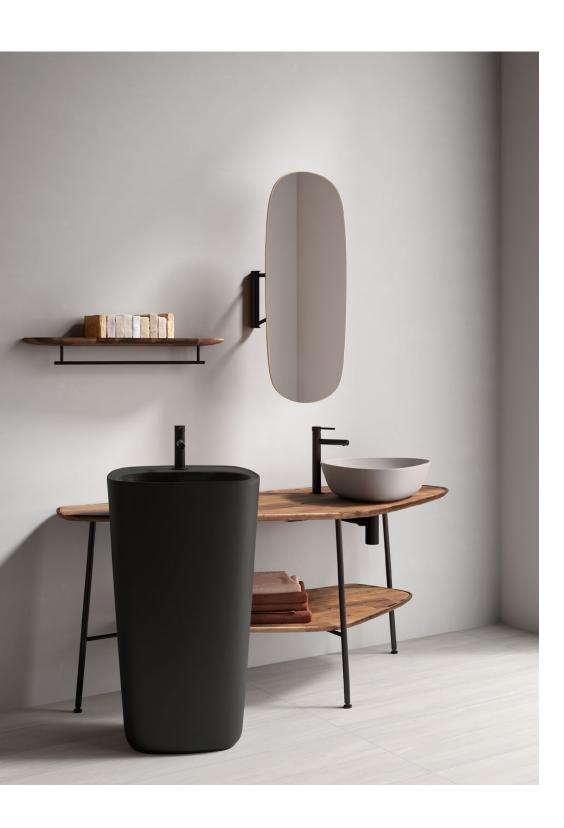

## **Elegant furniture**

Plural presents attractive, light looking, yet solidly strong furniture with black graphic legs, with the wood countertop creating an exquisite centerpiece to any bathroom. It may be hard to resist the warmth, texture and authenticity of solid wood, but the collection also offers a compelling set of ceramic countertops in an innovative array of colours.

# **Sharing** mirrors

Plural's wall-hanging mirror rotates and moves in all directions, also presenting the option to mount vertically or horizontally.

## Washbasin Units

Washbasin Unit with Vanity 100 cm

Free Standing/Wall-hung Washbasin Unit Low 68,5 cm

Free Standing/Wall-hung Washbasin Unit High 68,5 cm

Big Counter 161,5 cm

Ceramic Counter 103 cm

## **Additional Modules**

Rotating Mirror 37x90 cm

Small Table 57 cm

Shelf 55 cm

Shelf with Towel Holder 75 cm