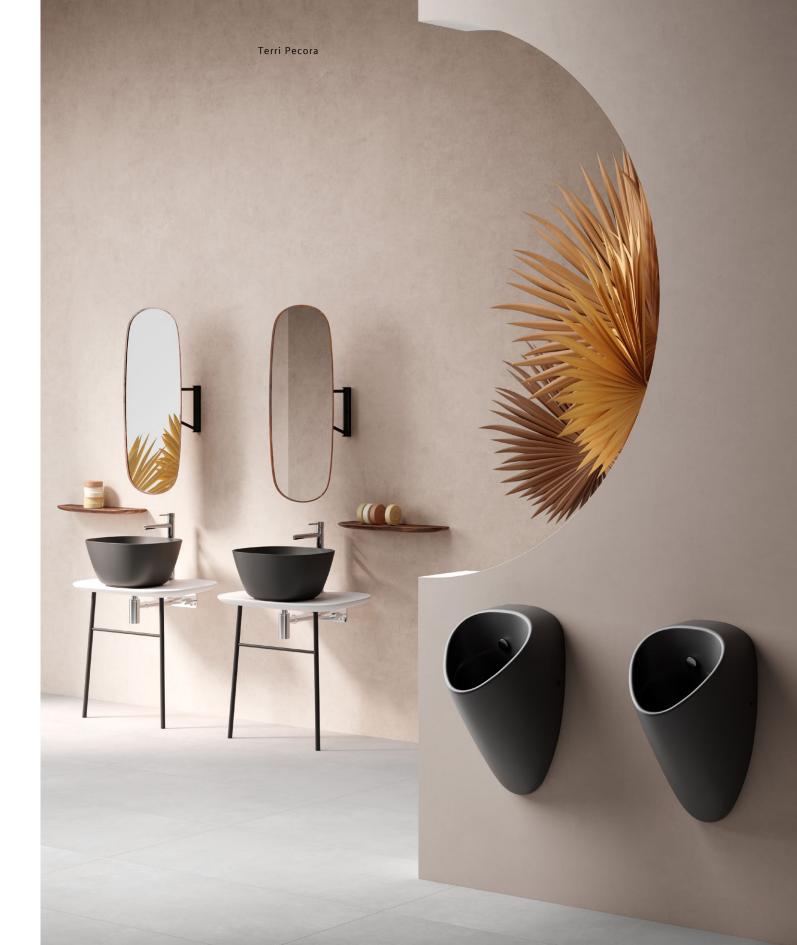

## Plural

VitrA × Ten: Pecora

## Terri Pecora

## **Elegant furniture**

Plural presents attractive, light looking, yet solidly strong furniture with black graphic legs, with the wood countertop creating an exquisite centerpiece to any bathroom. It may be hard to resist the warmth, texture and authenticity of solid wood, but the collection also offers a compelling set of ceramic countertops in an innovative array of colours.

# **Sharing** mirrors

Plural's wall-hanging mirror rotates and moves in all directions, also presenting the option to mount vertically or horizontally.

To strengthen the seamless harmony, the seat cover's hinge colour can be matched with your faucets colours.

Plural's new generation urinals, with their compact and unique form, add a subtle style to bathrooms.

Offered in standard and mono block versions, these urinals also present perfect options for public sanitary environments.