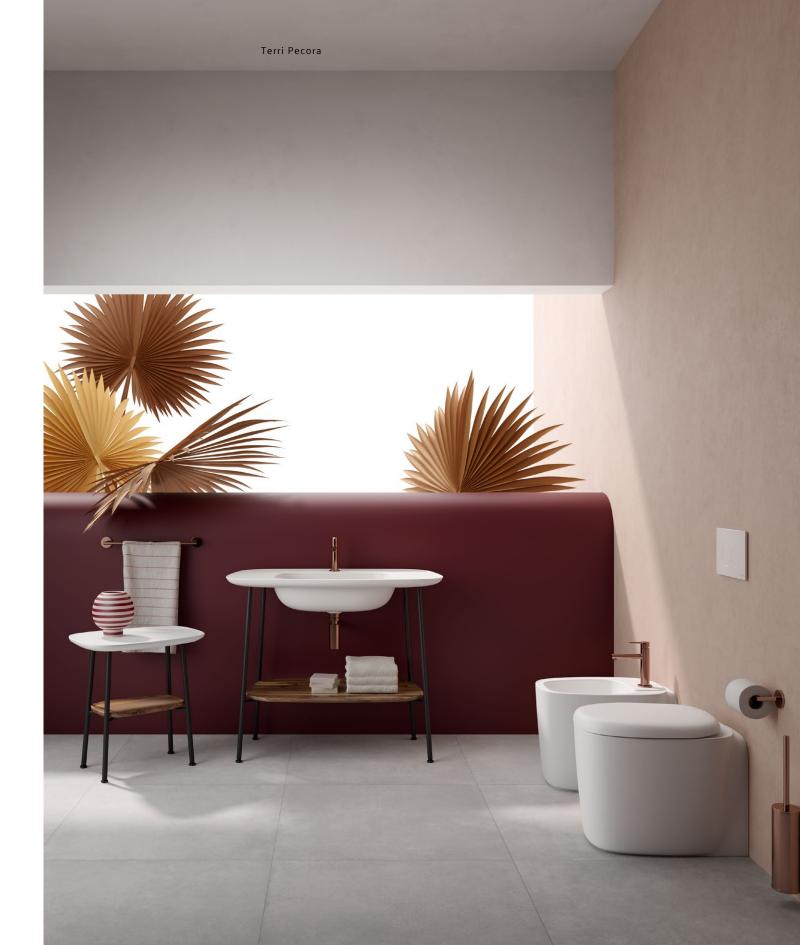

## Plural

VitrA × Ten: Pecora

# **Shared** intimacy

Designed by Terri Pecora in collaboration with the VitrA Design Team, Plural offers the feeling of a vintage living room, inspired by the iconic mid 20th century look. Light and airy furniture is creatively embedded into the bathroom environment, introducing a welcoming domestic space where users can share time with others.

## The bathroom as a social hub

All the elements of Plural interrelate in a way that encourages mixing and grouping together in a modern and fresh bathroom concept.

# Floating elements

Plural washbasins float off the wall and can be positioned in unprecedented locations, even in the middle of the room.

Plural

## **Elegant furniture**

Plural presents attractive, light looking, yet solidly strong furniture with black graphic legs, with the wood countertop creating an exquisite centerpiece to any bathroom. It may be hard to resist the warmth, texture and authenticity of solid wood, but the collection also offers a compelling set of ceramic countertops in an innovative array of colours.

## Seamless design

Plural offers single WC pans with a unique design.

Their in-wall tank and mounting hardware are completely concealed for a clean, seamless look and blend beautifully with any bathroom decor.