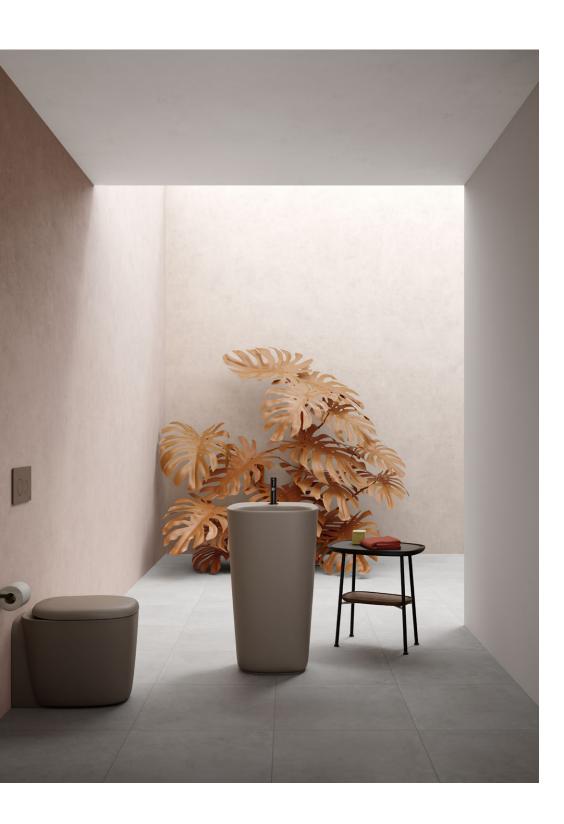

# Floating elements

Plural washbasins float off the wall and can be positioned in unprecedented locations, even in the middle of the room.

Plural

## Seamless design

Plural offers single WC pans with a unique design.

Their in-wall tank and mounting hardware are completely concealed for a clean, seamless look and blend beautifully with any bathroom decor.