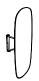

# **Sharing** mirrors

Plural's wall-hanging mirror rotates and moves in all directions, also presenting the option to mount vertically or horizontally.

## **Additional Modules**

Rotating Mirror 37x90 cm

Small Table 57 cm

Shelf 55 cm

Shelf with Towel Holder 75 cm