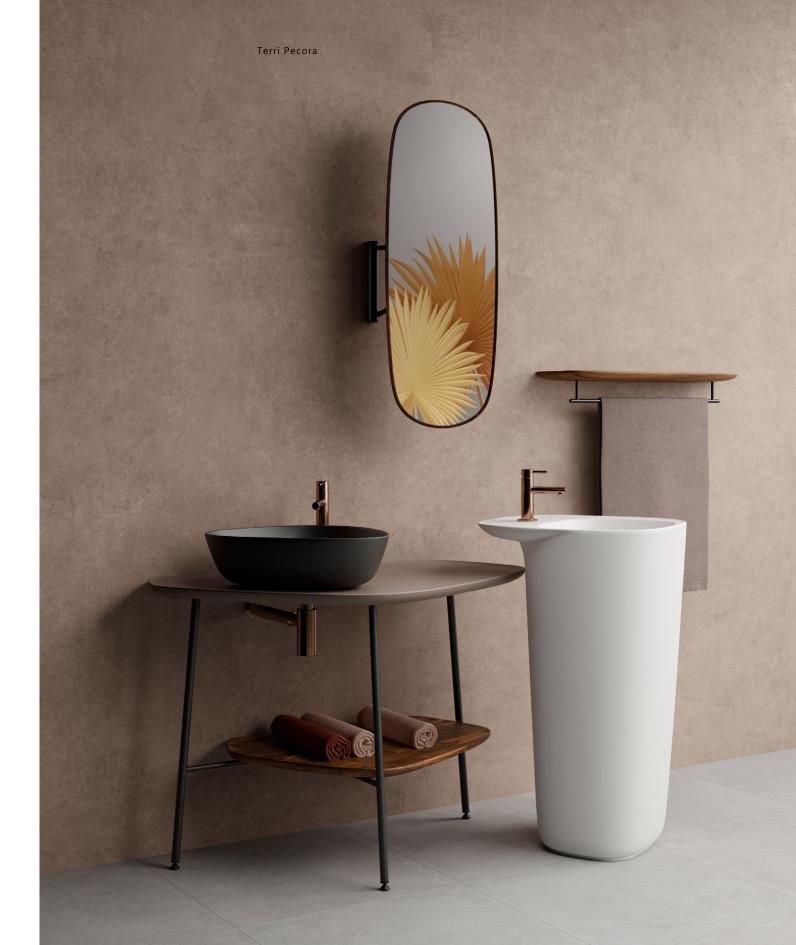

## Plural

VitrA × Ten: Pecora

## Terri Pecora

## **Elegant furniture**

Plural presents attractive, light looking, yet solidly strong furniture with black graphic legs, with the wood countertop creating an exquisite centerpiece to any bathroom. It may be hard to resist the warmth, texture and authenticity of solid wood, but the collection also offers a compelling set of ceramic countertops in an innovative array of colours.

# **Sharing** mirrors

Plural's wall-hanging mirror rotates and moves in all directions, also presenting the option to mount vertically or horizontally.