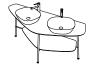

# Floating elements

Plural washbasins float off the wall and can be positioned in unprecedented locations, even in the middle of the room.

Plural

## Leading innovation

Innovative and technologically advanced three syphon solutions conceal the untidy look of pipes and allow the mounting of washbasins in any part of the room. One allows the ceramic basins to be placed at various angles as an alternative to conventional positioning by the wall, encouraging users to face each other and engage with their surroundings.

Another has been designed specifically to enable washbasins to be mounted in an open bathroom space while retaining a clean and minimalistic look.

The third allows for the fitting of monoblock basins at free angles in the room instead of the more common 90° angle to the wall.