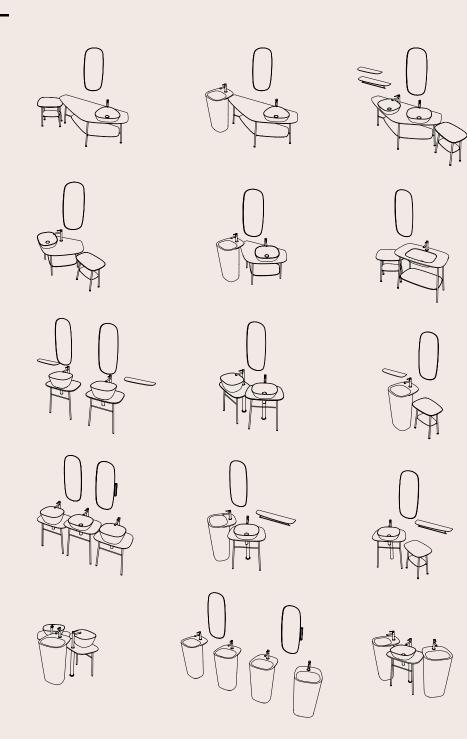

## **Types**

## WCs & Bidets & Urinals

Rim-ex Wall-hung WC 36x54,5 cm

Bidet

Wall-hung Floor-standing 36x54,5 cm 36x54,5 cm

Urinal

Monoblock Urinal

## Washbasins

Low Square Bowl 45 cm

High Square 45 cm

Triangle

Bowl

47 cm

Monoblock

Basin 49 cm

## Washbasin Units

Washbasin Unit with Vanity 100 cm

Free Standing/Wall-hung Washbasin Unit Low 68,5 cm

Free Standing/Wall-hung Washbasin Unit High 68,5 cm

Big Counter 161,5 cm

Ceramic Counter 103 cm

## **Additional Modules**

Rotating Mirror 37x90 cm

Small Table 57 cm

Shelf 55 cm

Shelf with Towel Holder 75 cm

## **Combinations**