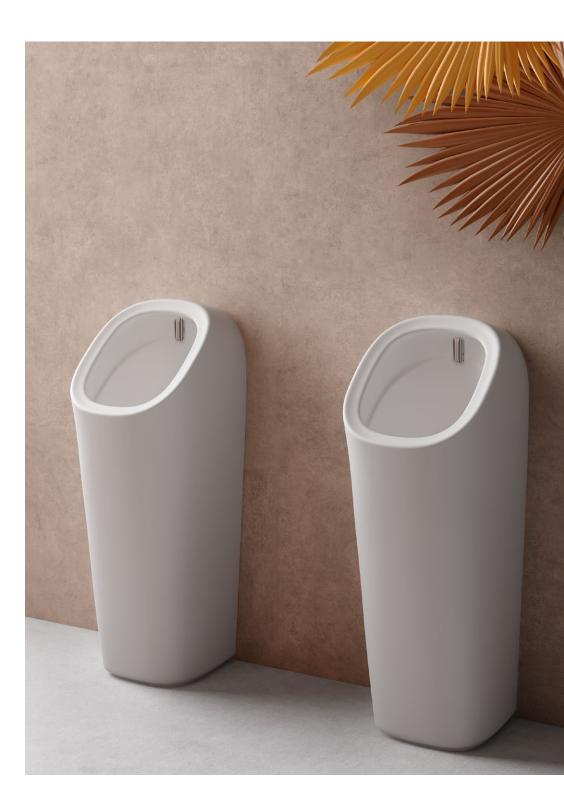

To strengthen the seamless harmony, the seat cover's hinge colour can be matched with your faucets colours.

Plural's new generation urinals, with their compact and unique form, add a subtle style to bathrooms.

Offered in standard and mono block versions, these urinals also present perfect options for public sanitary environments.