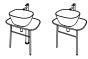

## **Elegant furniture**

Plural presents attractive, light looking, yet solidly strong furniture with black graphic legs, with the wood countertop creating an exquisite centerpiece to any bathroom. It may be hard to resist the warmth, texture and authenticity of solid wood, but the collection also offers a compelling set of ceramic countertops in an innovative array of colours.

## Washbasin Units

Washbasin Unit with Vanity 100 cm

Free Standing/Wall-hung Washbasin Unit Low 68,5 cm

Free Standing/Wall-hung Washbasin Unit High 68,5 cm

Big Counter 161,5 cm

Ceramic Counter 103 cm