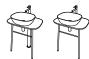

## **Elegant furniture**

Plural presents attractive, light looking, yet solidly strong furniture with black graphic legs, with the wood countertop creating an exquisite centerpiece to any bathroom. It may be hard to resist the warmth, texture and authenticity of solid wood, but the collection also offers a compelling set of ceramic countertops in an innovative array of colours.

## Washbasin Units

Washbasin Unit with Vanity 100 cm

Free Standing/Wall-hung Washbasin Unit Low 68,5 cm

Free Standing/Wall-hung Washbasin Unit High 68,5 cm

Big Counter 161,5 cm

Ceramic Counter 103 cm