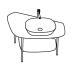

## **Elegant furniture**

Plural presents attractive, light looking, yet solidly strong furniture with black graphic legs, with the wood countertop creating an exquisite centerpiece to any bathroom. It may be hard to resist the warmth, texture and authenticity of solid wood, but the collection also offers a compelling set of ceramic countertops in an innovative array of colours.

## Washbasin Units

Washbasin Unit with Vanity 100 cm

Free Standing/Wall-hung Washbasin Unit Low 68,5 cm

Free Standing/Wall-hung Washbasin Unit High 68,5 cm

Big Counter 161,5 cm

Ceramic Counter 103 cm