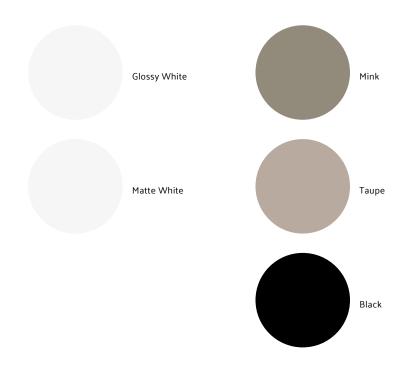

## · — Ceramic sanitaryware colours

Soft Closing

Quick Relea System

## Bathroom furniture colours