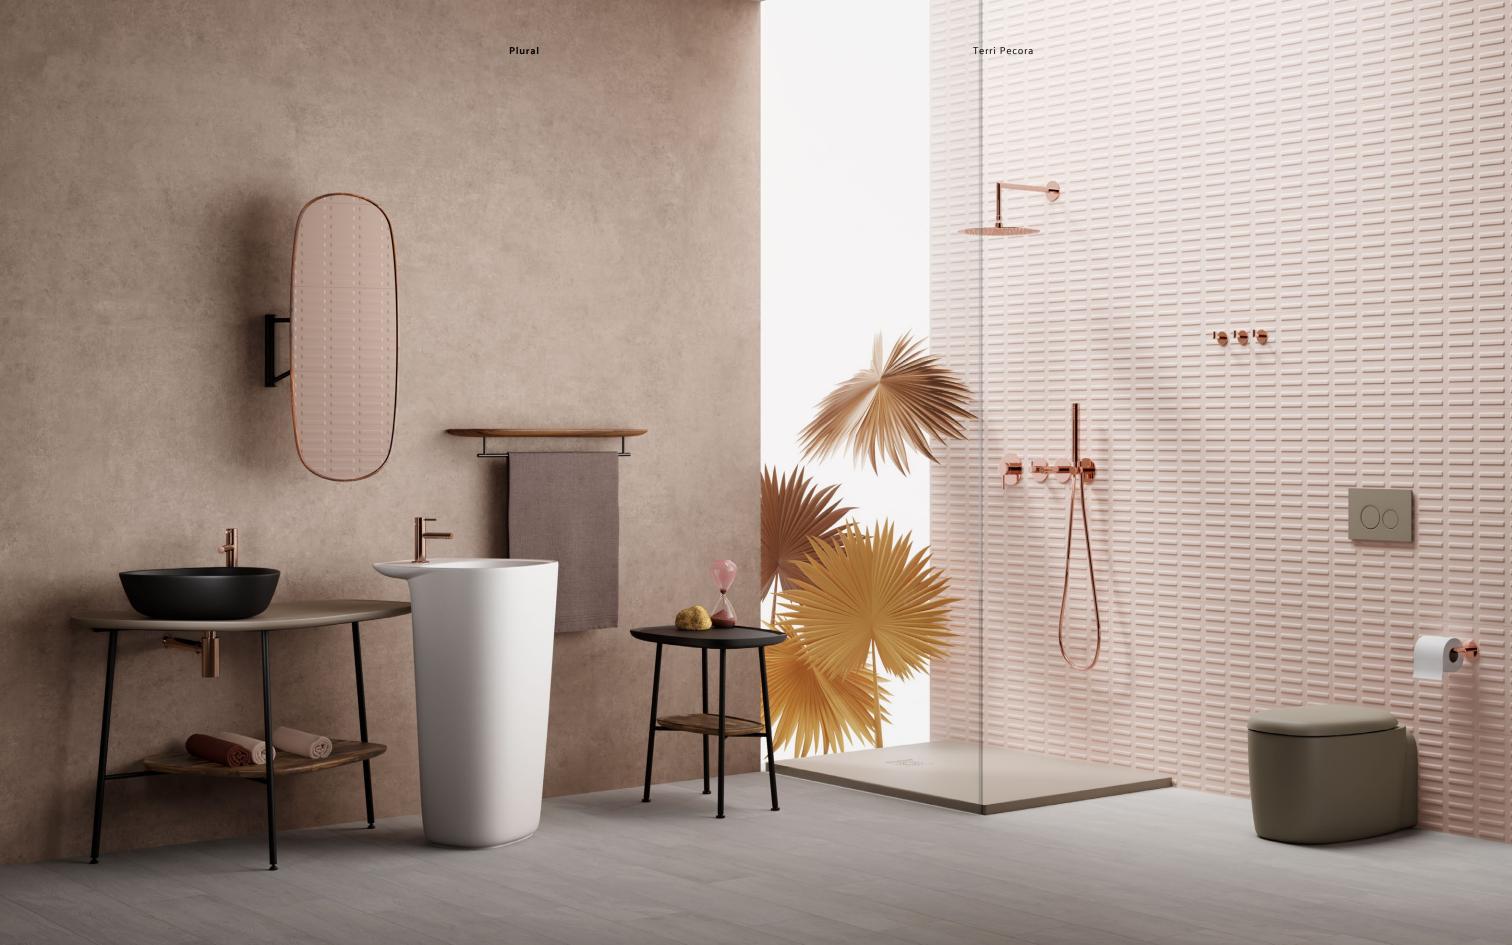

# Floating elements

Plural washbasins float off the wall and can be positioned in unprecedented locations, even in the middle of the room.

Plural

## Leading innovation

Innovative and technologically advanced three syphon solutions conceal the untidy look of pipes and allow the mounting of washbasins in any part of the room. One allows the ceramic basins to be placed at various angles as an alternative to conventional positioning by the wall, encouraging users to face each other and engage with their surroundings.

Another has been designed specifically to enable washbasins to be mounted in an open bathroom space while retaining a clean and minimalistic look.

The third allows for the fitting of monoblock basins at free angles in the room instead of the more common 90° angle to the wall.