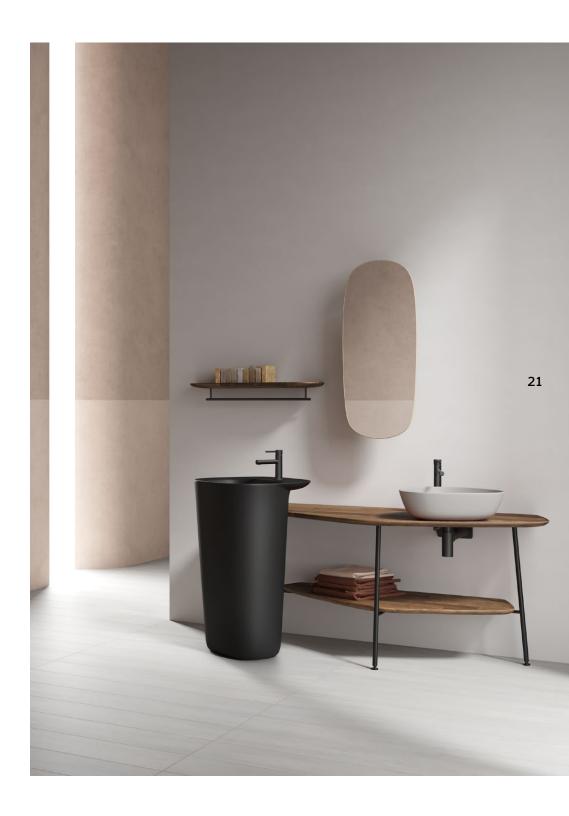

# Floating elements

Plural washbasins float off the wall and can be positioned in unprecedented locations, even in the middle of the room.

Plural

## **Elegant furniture**

Plural presents attractive, light looking, yet solidly strong furniture with black graphic legs, with the wood countertop creating an exquisite centerpiece to any bathroom. It may be hard to resist the warmth, texture and authenticity of solid wood, but the collection also offers a compelling set of ceramic countertops in an innovative array of colours.

# **Sharing** mirrors

Plural's wall-hanging mirror rotates and moves in all directions, also presenting the option to mount vertically or horizontally.