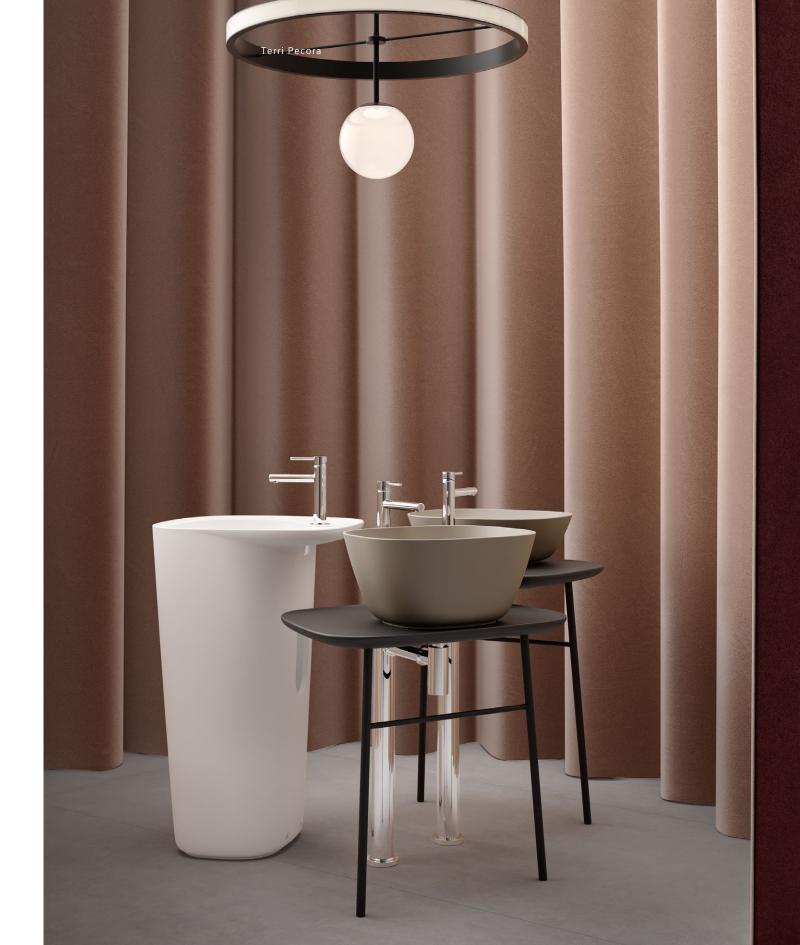

# Floating elements

Plural washbasins float off the wall and can be positioned in unprecedented locations, even in the middle of the room.

Plural

## **Elegant furniture**

Plural presents attractive, light looking, yet solidly strong furniture with black graphic legs, with the wood countertop creating an exquisite centerpiece to any bathroom. It may be hard to resist the warmth, texture and authenticity of solid wood, but the collection also offers a compelling set of ceramic countertops in an innovative array of colours.

## Leading innovation

Innovative and technologically advanced three syphon solutions conceal the untidy look of pipes and allow the mounting of washbasins in any part of the room. One allows the ceramic basins to be placed at various angles as an alternative to conventional positioning by the wall, encouraging users to face each other and engage with their surroundings.